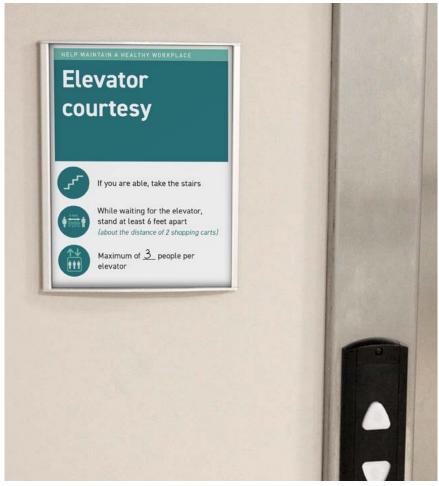

## SIGNS OF A CHANGED WORKPLACE

As companies and sites gradually reopen, there will be new guidelines for behavior in public spaces and workplaces. Recommendations for social distancing and related etiquette should be posted to help employees feel safe and secure about returning to work. CG has designed a kit of easy-to-produce signs and is offering it free of charge to our clients and friends. These "Healthy Workplace Signs" reflect shared goals of a healthy, happy workplace, easy-to-follow "best practices" needed to achieve them, and why these policies are important.

Signs are standard sizes that can be printed on office printers, then posted or inserted into specified sign holders and stands. The signs are available as a standard package, or CG can customize with company colors, fonts, logos, and messages. For pricing and more information, contact <a href="mailto:kotte@cloudgehshan.com">kotte@cloudgehshan.com</a>.