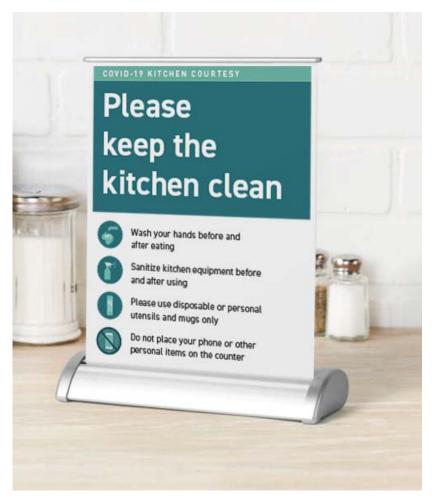

## SIGNS OF A CHANGED WORKPLACE

As companies and sites gradually reopen, there will be new guidelines for behavior in public spaces and workplaces. Recommendations for social distancing and related etiquette should be posted to help employees feel safe and secure about returning to work. CG has designed a kit of easy-to-produce signs and is offering it free of charge to our clients and friends. These "Healthy Workplace Signs" reflect shared goals of a healthy, happy workplace, easy-to-follow "best practices" needed to achieve them, and why these policies are important.

Signs are standard sizes that can be printed on office printers, then posted or inserted into specified sign holders and stands. The signs are available as a standard package, or CG can customize with company colors, fonts, logos, and messages. For pricing and more information, contact <a href="mailto:kotte@cloudgehshan.com">kotte@cloudgehshan.com</a>.