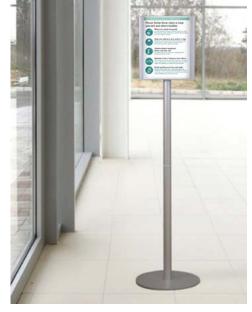

orkplaces. Recommendations for social distancing and related etiquette should be posted to help employees feel safe and secure about returning to work. CG has designed a kit of easy-to-produce signs and is offering it free of charge to our clients and friends. These "Healthy Workplace Signs" reflect shared goals of a healthy, happy workplace, easy-to-follow "best practices" needed to achieve them, and why these policies are important.

Signs are standard sizes that can be printed on office printers, then posted or inserted into specified sign holders and stands. The signs are available as a standard package, or CG can customize with company colors, fonts, logos, and messages. For pricing and more information, contact <a href="mailto:kotte@cloudgehshan.com">kotte@cloudgehshan.com</a>.







This area is temporarily closed
Thank you for your cooperation

COVID-19 SAFETY

Please do not sit here

Thank you for your cooperation

Layouts for digital screens or larger formats are also available

Signage for seating in cafeterias or break areas





Signs can be inserted into off-the-shelf acrylic holders