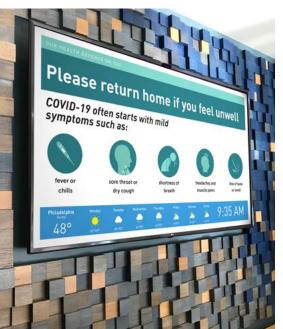

This area is temporarily closed
Thank you for your cooperation

COVID-19 SAFETY

Please do not sit here

Thank you for your cooperation

Layouts for digital screens or larger formats are also available

Signage for seating in cafeterias or break areas