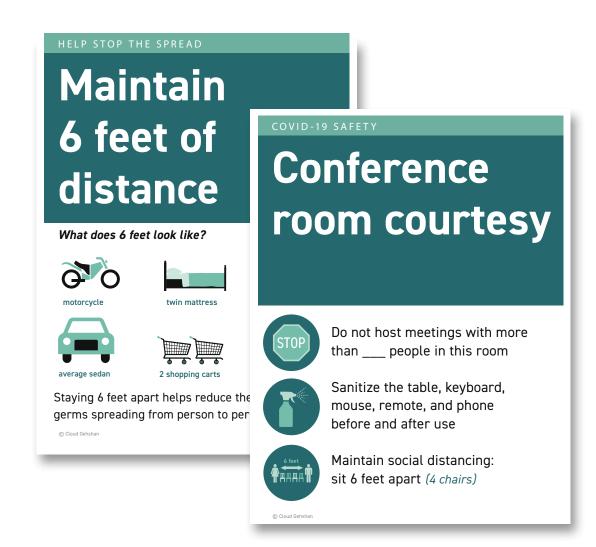

## SIGNS OF A CHANGED WORKPLACE

As companies and sites gradually reopen, there will be new guidelines for behavior in public spaces and workplaces. Recommendations for social distancing and related etiquette should be posted to help employees feel safe and secure about returning to work. CG has designed a kit of easy-to-produce signs and is offering it free of charge to our clients and friends. These "Healthy Workplace Signs" reflect shared goals of a healthy, happy workplace, easy-to-follow "best practices" needed to achieve them, and why these policies are important.

Signs are standard sizes that can be printed on office printers, then posted or inserted into specified sign holders and stands. The signs are available as a standard package, or CG can customize with company colors, fonts, logos, and messages. For pricing and more information, contact <a href="mailto:kotte@cloudgehshan.com">kotte@cloudgehshan.com</a>.